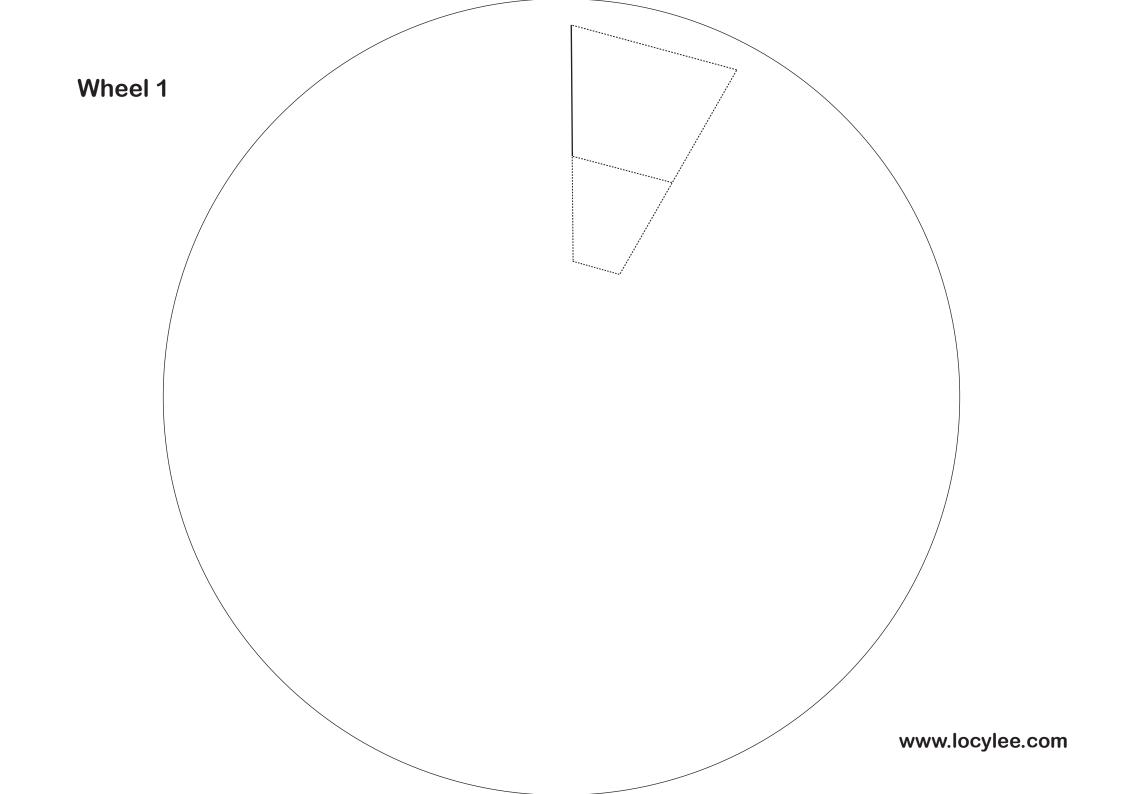

## **Preparation:**

Print out the animals page, Wheel 1, and with the choice of Wheel 2A or 2B.

Wheel 2A: For word recognition. Wheel 2B: For matching animals.

Cut each of the animlas out (this page).

Wheel 1: Stick it on a card. Carfully cut out window following the dotted line.

Leave the bold black line.

Wheel 2A or 2B: Cut out the wheel.

## Task:

Stick the animals on Wheel 2A or 2B, and read aloud. Try to recognise the words (Wheel 2A)

Combine Wheel 1 and Wheel 2A or 2B with a butterfly pin.