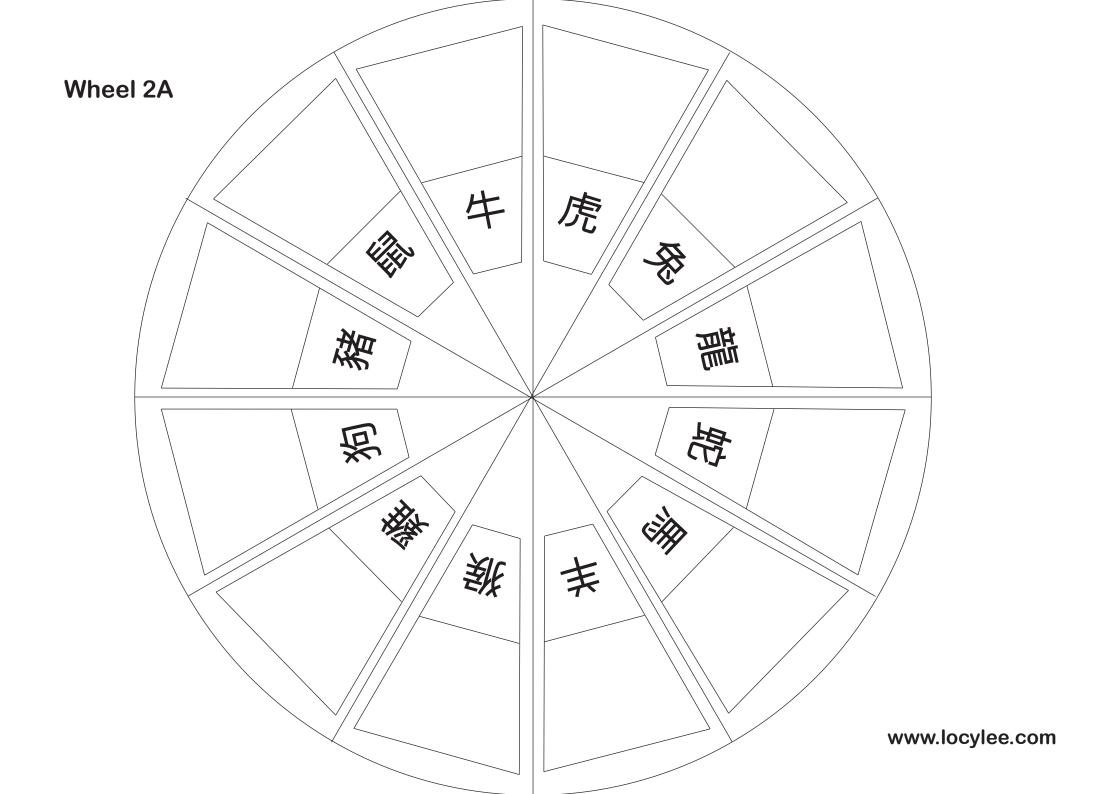

## **Preparation:**

Print out the animals page, Wheel 1, and with the choice of Wheel 2A or 2B.

Wheel 2A: For word recognition. Wheel 2B: For matching animals.

Cut each of the animlas out (this page).

Wheel 1: Stick it on a card. Carfully cut out window following the dotted line.

## Task:

Stick the animals on Wheel 2A or 2B, and read aloud. Try to recognise the words (Wheel 2A)

Combine Wheel 1 and Wheel 2A or 2B with a butterfly pin.