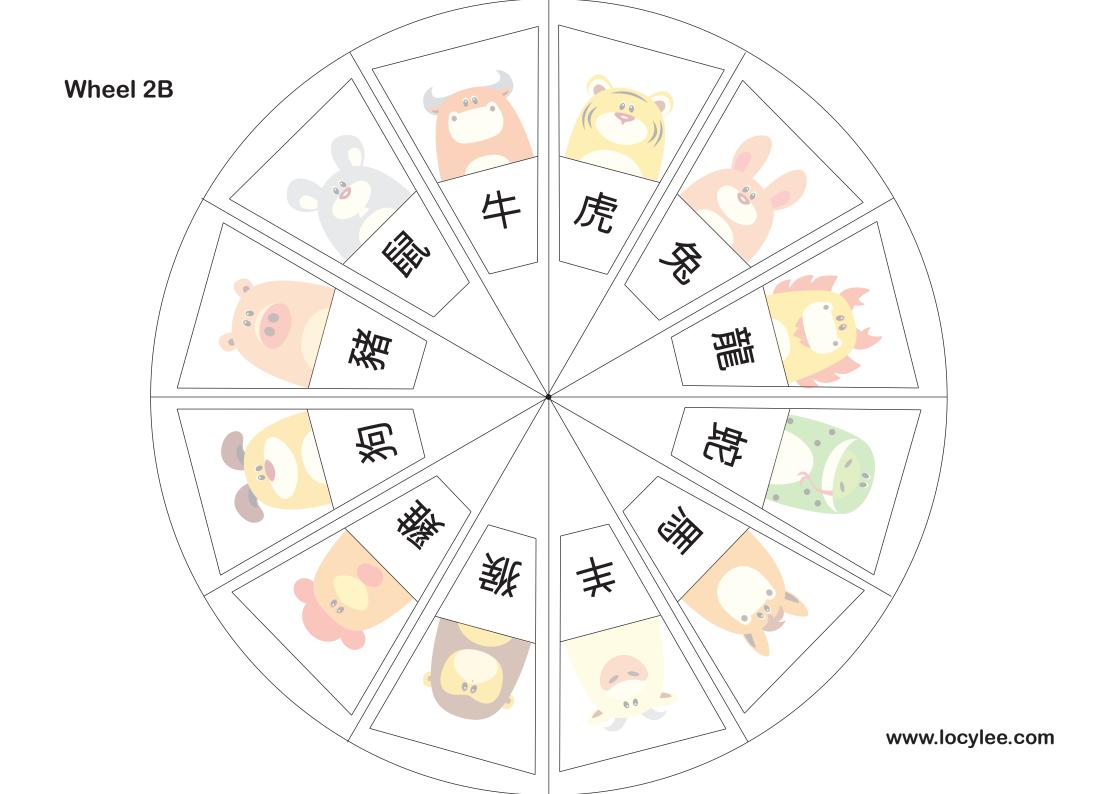

## **Preparation:**

Print out the animals page, Wheel 1, and with the choice of Wheel 2A or 2B.

Wheel 2A: For word recognition. Wheel 2B: For matching animals.

Cut each of the animlas out (this page).

Wheel 1: Stick it on a card. Carfully cut out window following the dotted line.

## Task:

Stick the animals on Wheel 2A or 2B, and read aloud. Try to recognise the words (Wheel 2A)

Combine Wheel 1 and Wheel 2A or 2B with a butterfly pin.