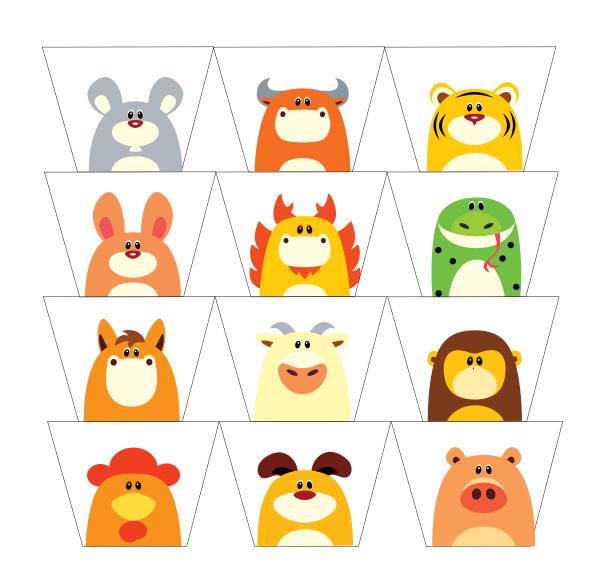

## **Preparation:**

Print out the animals page, Wheel 1, and with the choice of Wheel 2A or 2B.

Wheel 2A: For word recognition. Wheel 2B: For matching animals.

Cut each of the animlas out (this page).

Wheel 1: Stick it on a card. Carfully cut out window following the dotted line.

Leave the bold black line.

Wheel 2A or 2B: Cut out the wheel.